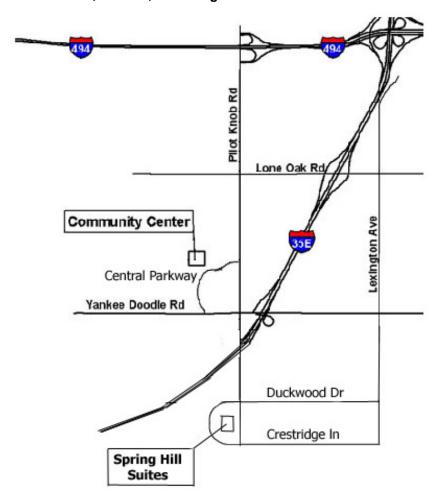

## **Directions to and from SpringHill Suites to Eagan Community Center**

SpringHill Suites by Marriott Minneapolis-Saint Paul Airport (651.686.0600) 3635 Crestridge Drive Eagan MN Eagan Community Center (651.675.5546) 1501 Central Parkway Eagan MN

## **Directions from SpringHill Suites to Eagan Community Center**

- 1. Start at 3635 CRESTRIDGE DR, EAGAN
- 2. Bear Right on DUCKWOOD DR go 0.1 mi
- 3. Turn Left on PILOT KNOB RD go 0.5 mi
- 4 Turn Left on YANKEE DOODLE RD go 0.2 mi
- 5. Turn Right on CENTRAL PKY go 0.3 mi
- 6. Arrive at 1501 CENTRAL PKWY, EAGAN, on the Left

Distance: 1.2 miles, Travel Time: 2 mins

## From Eagan Community Center to SpringHill Suites

- 1. Start at 1501 CENTRAL PKWY, EAGAN go 0.2 mi
- 2. Turn Right on PILOT KNOB RD go 0.8 mi
- 3. Turn Right on DUCKWOOD DR go 0.1 mi
- 4. Bear Left on CRESTRIDGE DR go 0.1 mi
- 5. Arrive at 3635 CRESTRIDGE DR, EAGAN, on the Right